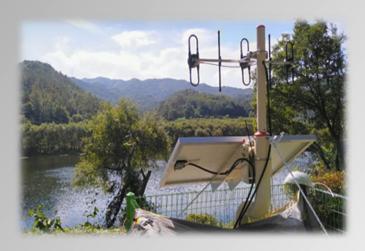

## **River Flow Measurement Radar**

RiverEye-P1501

## **Product Detail**

- Measuring the surface velocity of streams in a real-time non-contact mode
- 24-hour unmanned operation using solar cells
- · Wireless transmission of flow data
- Used at the time of both normal and flood seasons
- Low-power and low-weight system installation and maintenance costs