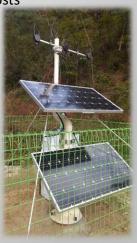

## **Product Detail**

- Measuring the surface velocity of streams in a real-time non-contact mode
- 24-hour unmanned operation using solar cells
- · Wireless transmission of flow data
- Used at the time of both normal and flood seasons
- Low-power and low-weight system installation and maintenance costs